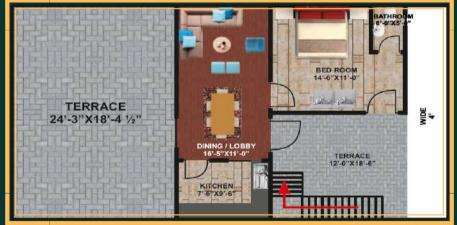

LERY

SUCESSFULLY COMPLETED PROJECTS



### PRICES PLAN

#### INSTALLMENTS PLAN

| Categories          | 5.5Marla Single Story | 5.5 Marla Double Story |
|---------------------|-----------------------|------------------------|
| Downpayment 12.5%   | 600,000               | 750,000                |
| Confirmation 12.5%  | 600,000               | 750,000                |
| At Possession 15%   | 720,000               | 900,000                |
| Monthly Installment | 192,000 × 15          | 240,000 × 15           |
| TOTAL               | 4,800,000             | 6,000,000              |

#### Notes:

- Development Charges are included.
- 5% discount on Cash payment.
- 10% Extra for corner, Main road & Park Face

### HOME DESIGNS

#### 5.5 MARLA SINGLE STORY



#### 5.5 MARLA DOUBLE STORY





### PROJECT LOCATION

GREEN VILLA'S PHASE 2



Green Villas Phase 2 is located on Main Adiala Road Rawalpindi within Rose Valley Housing Project, 2Km from Proposed Ring Road Rawalpindi, On the Back side of our project Bahria Town Rawalpindi Phase 9 is Located, 800 Meter far from AWT (Army Welfare Trust) housing project.

### PROJECT MAP

GREEN VILLA'S PHASE 2



### PROJECT FEATURES

GREEN VILLA'S PHASE 2



- SET UP A CONSULTATION
  Contact Property Naama agent's for consultation.
- Our agent will give you villa location on map
- CHOOSE YOUR VILLA STYLE
  According to your desire Single | Double Story
- PAY DOWNPAYMENT

  Our agent's will prepare the legal documents
- GET YOUR BOOKING FILE
  Collect legal requirements and necessary files.
- CONSTRUCTION WILL BE STARTED

  Your dream wil