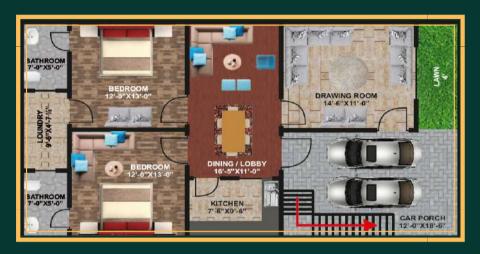

ilities

PKR4.8M

### PICTURE GALLERY

SUCESSFULLY COMPLETED PROJECTS



### PRICES PLAN

#### INSTALLMENTS PLAN

| Categories          | 5.5Marla Single Story | 5.5 Marla Double Story |
|---------------------|-----------------------|------------------------|
| Downpayment 12.5%   | 600,000               | 750,000                |
| Confirmation 12.5%  | 600,000               | 750,000                |
| At Possession 15%   | 720,000               | 900,000                |
| Monthly Installment | 192,000 × 15          | 240,000 × 15           |
| TOTAL               | 4,800,000             | 6,000,000              |

#### Notes:

- Development Charges are included.
- 5% discount on Cash payment.
- 10% Extra for corner, Main road & Park Face

### HOME DESIGNS

#### 5.5 MARLA SINGLE STORY



#### 5.5 MARLA DOUBLE STORY





### PROJECT LOCATION

GREEN VILLA'S PHASE 2



Green Villas Phase 2 is located on Main Adiala Road Rawalpindi within Rose Valley Housing Project, 2Km from Proposed Ring Road Rawalpindi, On the Back side of our project Bahria Town Rawalpindi Phase 9 is Located, 800 Meter far from AWT (Army Welfare Trust) housing project.

### PROJECT MAP

GREEN VILLA'S PHASE 2



### PROJECT FEATURES

GREEN VILLA'S PHASE 2



- SET UP A CONSULTATION
  Contact Property Naama agent's for consultation.
- Our agent will give you villa location on map
- CHOOSE YOUR VILLA STYLE
  According to your desire Single | Double Story
- PAY DOWNPAYMENT

  Our agent's will prepare the legal documents
- GET YOUR BOOKING FILE
  Collect legal requirements and necessary files.
- CONSTRUCTION