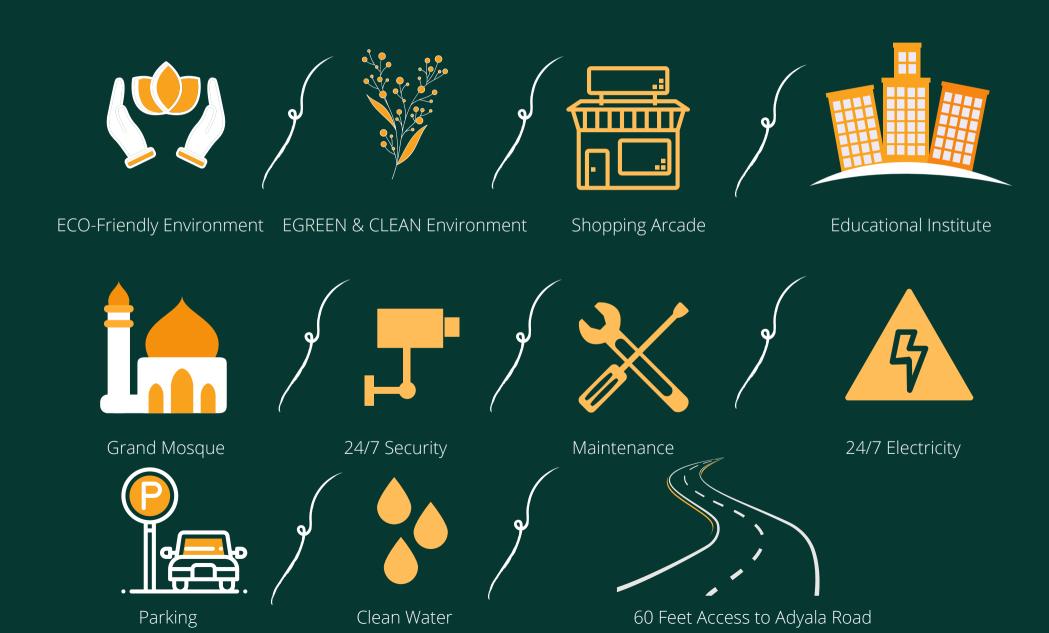

#### **Community Features:**

- Gated Community
- Security system
- CCTV Cameras
- School & Commercial
- Underground Utilities

PKR 6M

#### **Community Features:**

- Gated Community
- Security system
- CCTV Cameras
- School & Commercial
- Underground Utilities

PKR4.8M