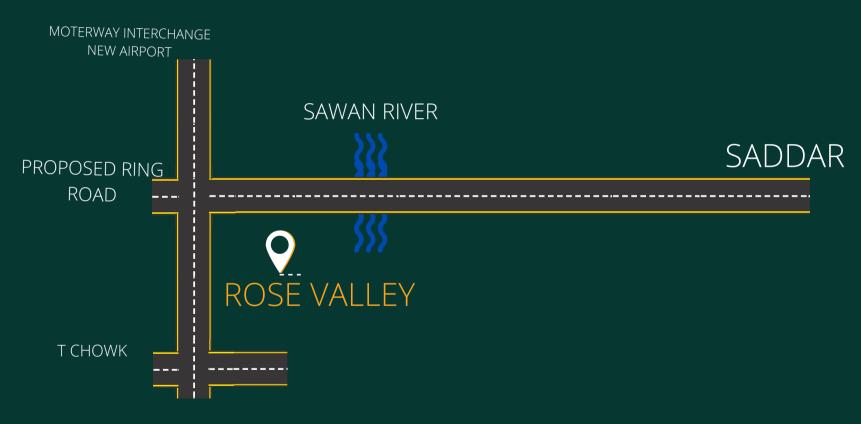

### PROJECT LOCATION

GREEN VILLA'S PHASE 2

Green Villas Phase 2 is located on Main Adiala Road Rawalpindi within Rose Valley Housing Project, 2Km from Proposed Ring Road Rawalpindi, On the Back side of our project Bahria Town Rawalpindi Phase 9 is Located, 800 Meter far from AWT (Army Welfare Trust) housing project.

### PROJECT MAP

GREEN VILLA'S PHASE 2