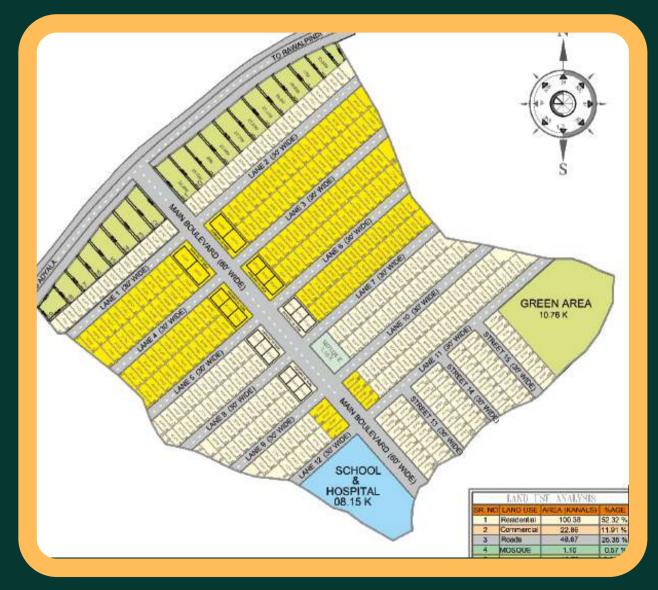

|
| At Possession 15%   | 720,000               | 900,000                |
| Monthly Installment | 192,000 × 15          | 240,000 × 15           |
| TOTAL               | 4,800,000             | 6,000,000              |

#### Notes:

- Development Charges are included.
- 5% discount on Cash payment.
- 10% Extra for corner, Main road & Park Face

### HOME DESIGNS

#### 5.5 MARLA SINGLE STORY



#### 5.5 MARLA DOUBLE STORY





### PROJECT LOCATION

GREEN VILLA'S PHASE 2



Green Villas Phase 2 is located on Main Adiala Road Rawalpindi within Rose Valley Housing Project, 2Km from Proposed Ring Road Rawalpindi, On the Back side of our project Bahria Town Rawalpindi Phase 9 is Located, 800 Meter far from AWT (Army Welfare Trust) housing project.

### PROJECT MAP

GREEN VILLA'S PHASE 2



### PROJECT FEATURES

GREEN VILLA'S PHASE 2



- SET UP A CONSULTATION
  Contact Property Naama agent's for consultation.
- Our agent will give you villa location on map
- CHOOSE YOUR VILLA STYLE
  According to your desire Single | Double Story
- PAY DOWNPAYMENT

  Our agent's will prepare the legal documents
- GET YOUR BOOKING FILE
  Collect legal requirements and necessary files.
- CONSTRUCTION WILL BE STARTED

  Your dream will be started into reality
- GET YOUR DREAM HOME
  Congratulations!

### GET YOUR DREAM HOME INTO REALITY

IN JUST SEVEN STEPS!

#### BUILDING MATERIAL

#### WE DONOT COMPROMISE ON THE QUALITY

#### **CIVIL & GREY WORK**

- Earthquake-resistant Structure
- Large Size Concrete Water Tanks
- Underground Septic Tank
- RCC Concrete Slab Structure
- Double DPC System
-