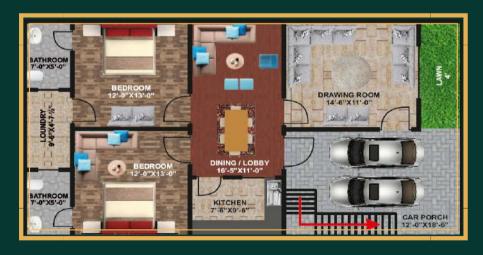

ALLERY

SUCESSFULLY COMPLETED PROJECTS



### PRICES PLAN

#### INSTALLMENTS PLAN

| Categories          | 5.5Marla Single Story | 5.5 Marla Double Story |
|---------------------|-----------------------|------------------------|
| Downpayment 12.5%   | 600,000               | 750,000                |
| Confirmation 12.5%  | 600,000               | 750,000                |
| At Possession 15%   | 720,000               | 900,000                |
| Monthly Installment | 192,000 × 15          | 240,000 × 15           |
| TOTAL               | 4,800,000             | 6,000,000              |

#### Notes:

- Development Charges are included.
- 5% discount on Cash payment.
- 10% Extra for corner, Main road & Park Face

### HOME DESIGNS

#### 5.5 MARLA SINGLE STORY



#### 5.5 MARLA DOUBLE STORY





### PROJECT LOCATION

GREEN VILLA'S PHASE 2



Green Villas Phase 2 is located on Main Adiala Road Rawalpindi within Rose Valley Housing Project, 2Km from Proposed Ring Road Rawalpindi, On the Back side of our project Bahria Town Rawalpindi Phase 9 is Located, 800 Meter far from AWT (Army Welfare Trust) housing project.

### PROJECT MAP

GREEN VILLA'S PHASE 2



### PROJECT FEATURES

GREEN VILLA'S PHASE 2



- SET UP A CONSULTATION
  Contact Property Naama agent's for consultation.
- Our agent will give you villa location on map
- CHOOSE YOUR VILLA STYLE
  According to your desire Single | Double Story
- PAY DOWNPAYMENT

  Our agent's will prepare the legal documents
- GET YOUR BOOKING FILE
  Collect legal requirements and necessary files.
- CONSTRUCTION WILL BE STARTED

  Your dream w